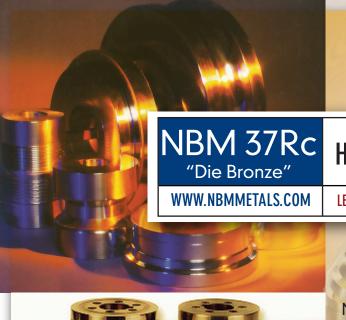

# HIGH STRENGTH ALUMINUM BRONZE

LEADING MANUFACTURER & MASTER DISTRIBUTOR OF BRASS, BRONZE, & COPPER ALLOYS

NBM 37Rc "Die Bronze" is an extra high strength aluminum bronze alloy, is manufactured to reduce galling and scratching in the forming of stainless steel, aluminum, titanium and pre-finished metals.

### **Typical Uses**

- Bronze Forming Rolls
- Bronze Welding Rolls
- Bronze Deep Drawing
- Bronze Bending & Wiper Dies
- Bronze Tubes Mandrels
- Shoe Bronzes
- Bronze Die Inserts